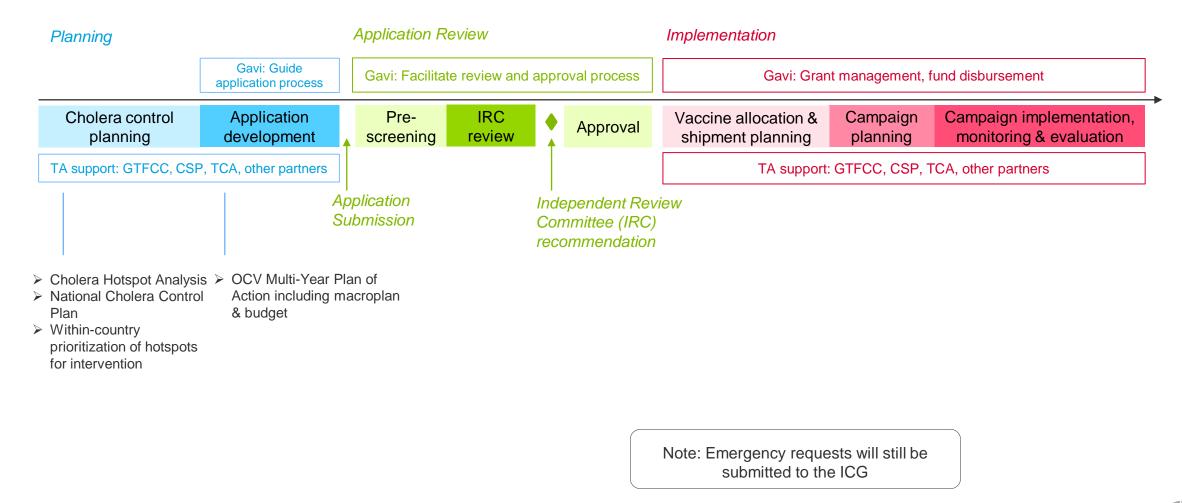

quired                               |
|                                                                                                                                    | Doses <b>fully financed</b> by Gavi                                                                             | <b>Operational cost support</b><br>provided by Gavi via WHO to<br>facilitate rapid<br>implementation                                                                          | One time emergency campaigns<br>in areas with confirmed outbreak<br>or pre-emptive vaccination<br>High importance of rapid<br>implementation of 1 <sup>st</sup> dose |

Reference materials: Gavi Vaccine Funding Guidelines



#### **Timeline for preventive OCV programme transition**





#### **Preventive campaign process as of 2023**





### **Elements of the application for OCV**

| Gavi Support Detail